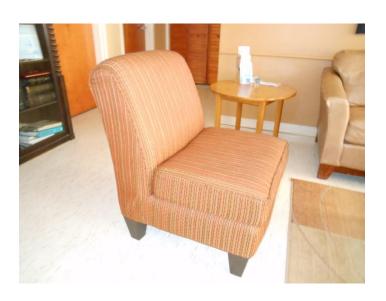

These items need to continue their journey in ministry!

Everything is immediately available

Donations accepted!

Headed to Craig's List soon!

Contact church office for details and to make a donation 704-599-9810 (Monday-Friday 8a-4p)

Holy Covenant United Church of Christ



Antique wooden Communion Service multi level Holds 25 cups each level

New Brass Communion Service Holds 40 cups





Various Communion Servers/chargers wood, brass, aluminum









## Bi-Fold Doors & Hardware

- Heavy duty solid wood bifold doors
- 6' track
- Panels are 18"x 80"
- Complete with hardware
- Ready for installation







1 Oval Coffee table 18" H x " L x " W

2 Round End tables 18" H x 38" round

Glass tops have been replaced with Plexi
Metal Frames









## 2 casual seating chairs







Fabric close up

## Working, antique pump organ

- Harmonium (Pump Organ) by William Wallace Kimball Organ Co of Chicago likely prior to 1922
- Reed Stops
- Serious offers considered