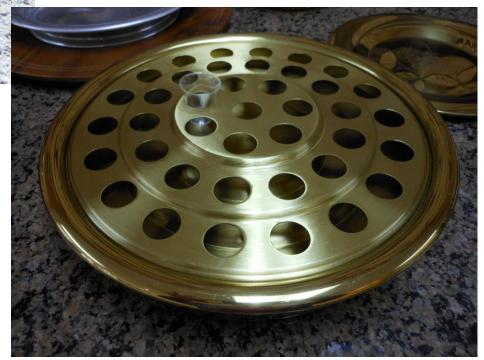

Holy Covenant United Church of Christ

Antique wooden Communion Service multi level Holds 25 cups each level

New Brass Communion Service Holds 40 cups

Various Communion Servers/chargers wood, brass, aluminum