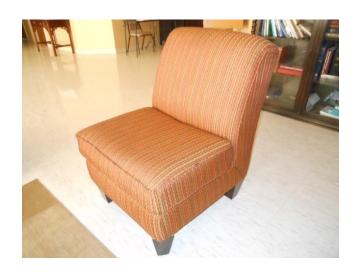

These items need to continue their journey in ministry!

Everything is immediately available

Donations accepted!

Headed to Craig's List soon!

Contact church office for details and to make a donation 704-599-9810 (Monday-Friday 8a-4p)

Holy Covenant United Church of Christ



Antique wooden Communion Service multi level Holds 25 cups each level

New Brass Communion Service Holds 40 cups





Various Communion Servers/chargers wood, brass, aluminum









## Bi-Fold Doors & Hardware

- Heavy duty solid wood bifold doors
- 6' track
- Panels are 18"x 80"
- Complete with hardware
- Ready for installation







1 Oval Coffee table 18" H x " L x " W

2 Round End tables 18" H x 38" round

Glass tops have been replaced with Plexi
Metal Frames









## 2 casual seating chairs







Fabric close up

## Working, antique pump organ

- Harmonium (Pump Organ) by William Wallace Kimball Organ Co of Chicago likely prior to 1922
- Reed Stops
- Serious offers considered