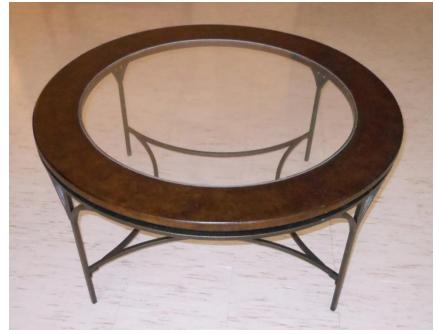

## Bi-Fold Doors & Hardware

- Heavy duty solid wood bifold doors
- 6' track
- Panels are 18"x 80"
- Complete with hardware
- Ready for installation

1 Oval Coffee table 18" H x " L x " W

2 Round End tables 18" H x 38" round

Glass tops have been replaced with Plexi
Metal Frames