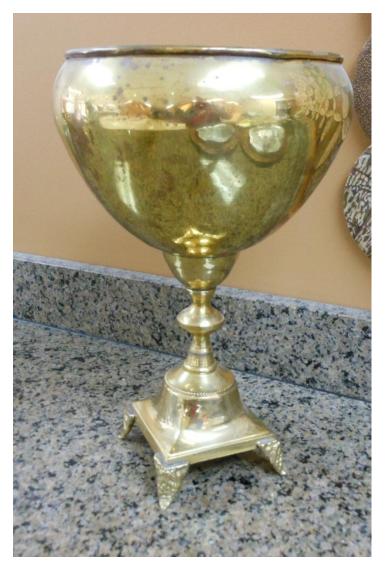

Holy Covenant United Church of Christ

Antique wooden Communion Service multi level Holds 25 cups each level

New Brass Communion Service Holds 40 cups

Various Communion Servers/chargers wood, brass, aluminum