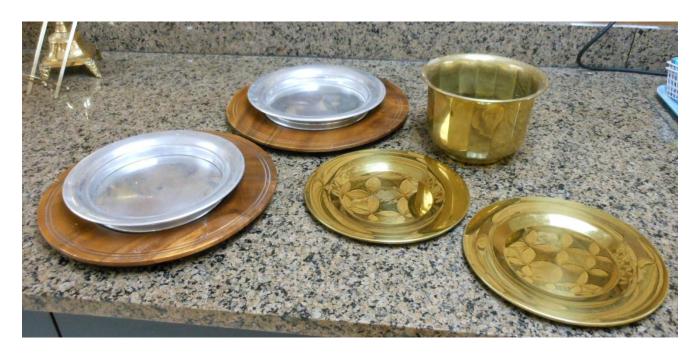

Holy Covenant United Church of Christ

Antique wooden Communion Service multi level Holds 25 cups each level

New Brass Communion Service Holds 40 cups

Various Communion Servers/chargers wood, brass, aluminum