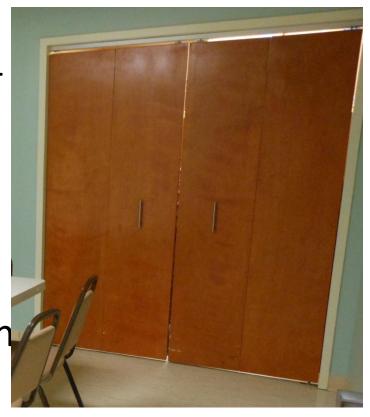

## Bi-Fold Doors & Hardware

- Heavy duty solid wood bifold doors
- 6' track
- Panels are 18"x 80"
- Complete with hardware
- Ready for installation

1 Oval Coffee table 18" H x " L x " W

2 Round End tables 18" H x 38" round