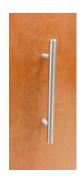

## Bi-Fold Doors & Hardware

- Heavy duty solid wood bifold doors
- 6' track
- Panels are 18"x 80"
- Complete with hardware
- Ready for installation

1 Oval Coffee table 18" H x " L x " W

2 Round End tables 18" H x 38" round