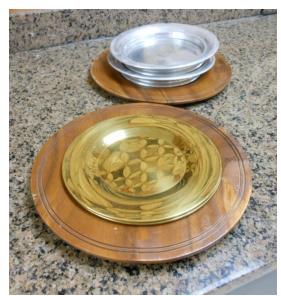

Holy Covenant United Church of Christ

Antique wooden Communion Service multi level Holds 25 cups each level

New Brass Communion Service Holds 40 cups

Various Communion Servers/chargers wood, brass, aluminum