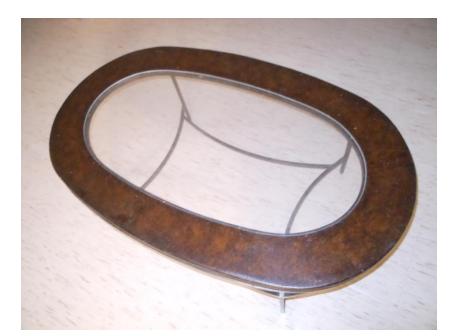

## Bi-Fold Doors & Hardware

- Heavy duty solid wood bifold doors
- 6' track
- Panels are 18"x 80"
- Complete with hardware
- Ready for installation

1 Oval Coffee table 18" H x " L x " W

2 Round End tables 18" H x 38" round

Glass tops have been replaced with Plexi
Metal Frames