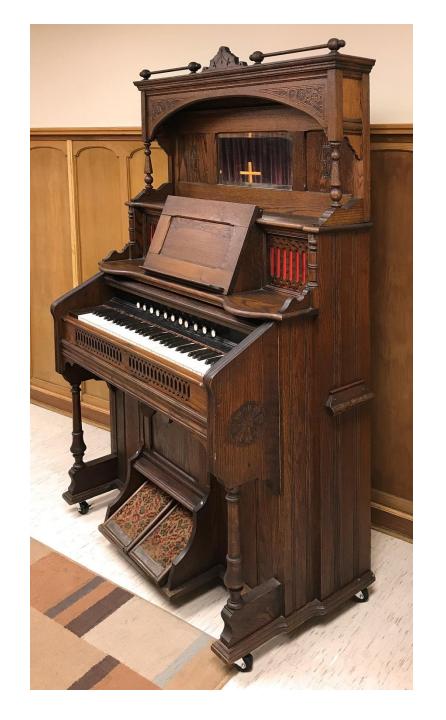

## Working, antique pump organ

- Harmonium (Pump Organ) by William Wallace Kimball Organ Co of Chicago likely prior to 1922
- Reed Stops
- Serious offers considered