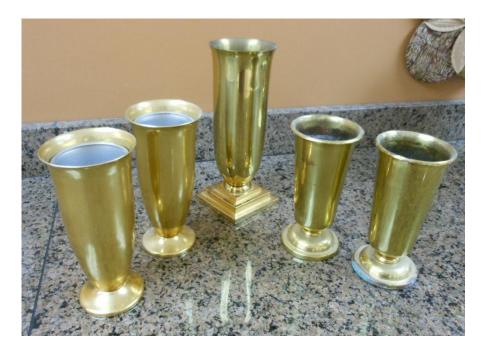

Holy Covenant United Church of Christ

Antique wooden Communion Service multi level Holds 25 cups each level

New Brass Communion Service Holds 40 cups

Various Communion Servers/chargers wood, brass, aluminum