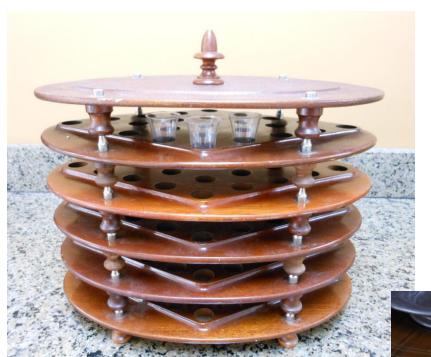

Holy Covenant United Church of Christ

Antique wooden Communion Service multi level Holds 25 cups each level

New Brass Communion Service Holds 40 cups

Various Communion Servers/chargers wood, brass, aluminum