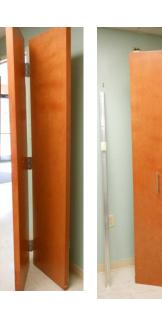

## Bi-Fold Doors & Hardware

- Heavy duty solid wood bifold doors
- 6' track
- Panels are 18"x 80"
- Complete with hardware
- Ready for installation

1 Oval Coffee table 18" H x " L x " W

2 Round End tables 18" H x 38" round