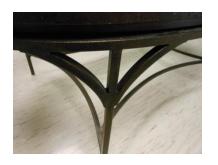

## Bi-Fold Doors & Hardware

- Heavy duty solid wood bifold doors
- 6' track
- Panels are 18"x 80"
- Complete with hardware
- Ready for installation

1 Oval Coffee table 18" H x " L x " W

2 Round End tables 18" H x 38" round

Glass tops have been replaced with Plexi
Metal Frames